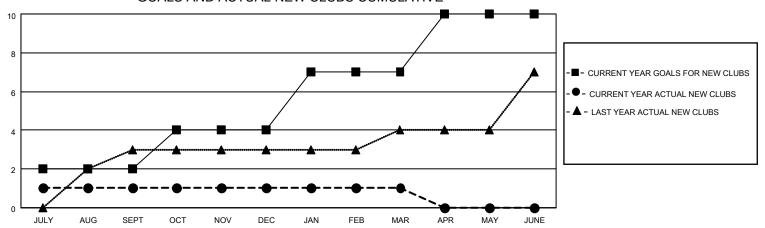

### GOALS AND ACTUAL NEW CLUBS CUMULATIVE

## District 418

| Clubs RESULTS FOR 2022-2023 |   |   |   | Members RESULTS FOR 2022-2023 |    |    |     |
|-----------------------------|---|---|---|-------------------------------|----|----|-----|
|                             |   |   |   |                               |    |    |     |
| JULY/AUG/SEPT               | 2 | 1 | 0 | JULY/AUG/SEPT                 | 40 | 55 | 33  |
| OCT/NOV/DEC                 | 2 | 0 | 1 | OCT/NOV/DEC                   | 60 | 34 | 176 |
| JAN/FEB/MAR                 | 3 | 0 | 0 | JAN/FEB/MAR                   | 75 | 52 | 3   |
| APR/MAY/JUNE                | 3 | 0 | 0 | APR/MAY/JUNE                  | 87 | 0  | 0   |