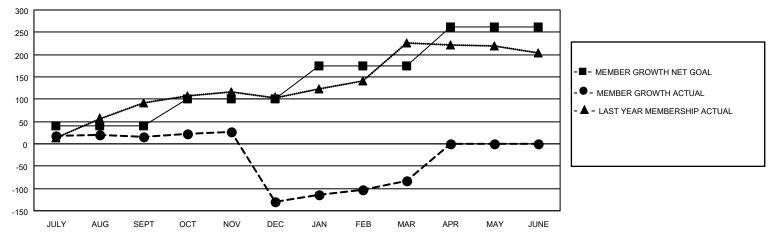

### GOALS AND ACTUAL MEMBERS CUMULATIVE

| DROPPED CLUBS: 1 |     | 26 CLUBS OF 44 ADDED 1 OR<br>MORE NEW MEMBERS | GENDER DISTRIBUTION               |              |  |
|------------------|-----|-----------------------------------------------|-----------------------------------|--------------|--|
|                  |     | WORE NEW WEINBERS                             | MALE                              | 691 (59.62%) |  |
|                  |     |                                               | FEMALE                            | 468 (40.38%) |  |
| DROPPED MEMBERS  |     |                                               | NON BINARY                        | 0 (0.00%)    |  |
|                  |     |                                               | PREFER NOT TO ANSWER              | 0 (0.00%)    |  |
| DECEASED         | 4   |                                               |                                   | ,            |  |
| CLUB CANCELLED   | 11  | CLICK HERE FOR CUMULATIVE                     | TOTAL FAMILY UNIT MEMBERS         | 18           |  |
| OTHER            | 197 | MEMBERSHIP DATA                               |                                   |              |  |
| TOTAL            | 212 |                                               | FAMILY MEMBERS PAYING HALF DUES 9 |              |  |
|                  |     |                                               |                                   |              |  |

## District 418

| Clubs RESULTS FOR 2022-2023 |   |   |   | Members RESULTS FOR 2022-2023 |    |    |     |
|-----------------------------|---|---|---|-------------------------------|----|----|-----|
|                             |   |   |   |                               |    |    |     |
| JULY/AUG/SEPT               | 2 | 1 | 0 | JULY/AUG/SEPT                 | 40 | 55 | 33  |
| OCT/NOV/DEC                 | 2 | 0 | 1 | OCT/NOV/DEC                   | 60 | 34 | 176 |
| JAN/FEB/MAR                 | 3 | 0 | 0 | JAN/FEB/MAR                   | 75 | 52 | 3   |
| APR/MAY/JUNE                | 3 | 0 | 0 | APR/MAY/JUNE                  | 87 | 0  | 0   |